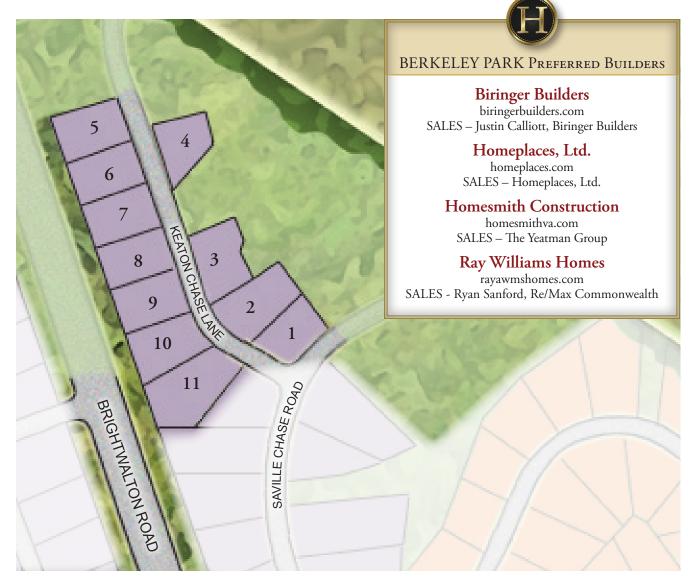

Section 9 - Berkeley Park

Berkeley Park offers maintenance provided living with all first floor master bedrooms on private, wooded homesites. Homes range from 2,100 to 3,600 square feet allowing for 3 to 4 bedrooms, flex space, spacious kitchens, open floor plans, and more. Some homesites allow for a walk-out basement, if desired. Berkeley Park offers a mix of home styles in keeping with the uniqueness of the homes currently in Hallsley.

Information Center Open Daily | 3900 Brightwalton Road, Midlothian, VA 23112 3 miles west of Rt. 288 & 60, off Old Hundred Road.

hallsley.com | 804.794.9119

臼