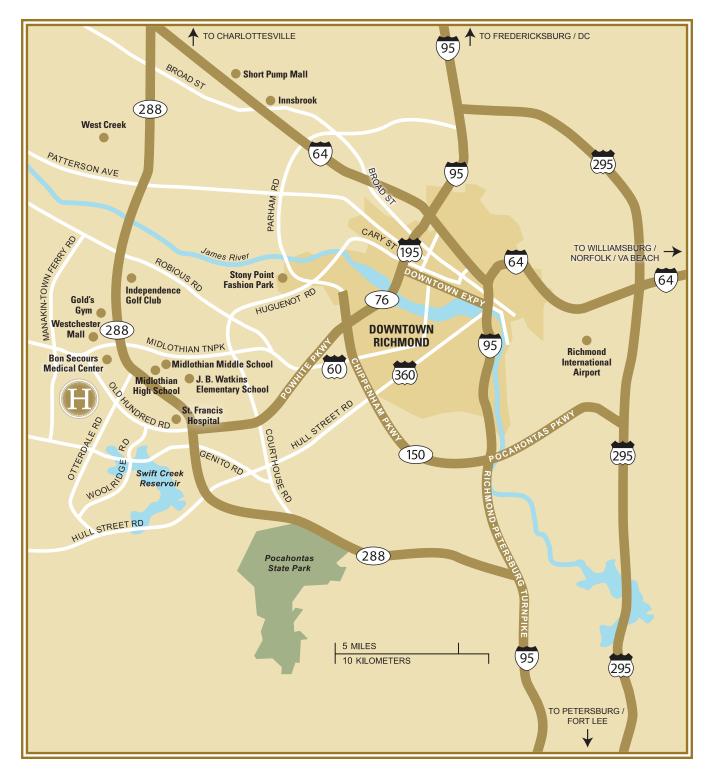

## A World of Conveniences

HALLSLEY is strategically located in Midlothian, only 1 1/2 miles from Rt. 60 and Westchester Commons Shopping Center; 2 miles from the Powhite Extension; 3 miles from the intersection of Rt. 60 and Rt. 288; and 18 miles from downtown Richmond.

Residents of Hallsley are centrally located to all that Richmond has to offer - including two regional malls as well as boutique shopping experiences. Plus, they are just a couple of miles from a 16-theater movie complex, fine and casual dining, shopping, health and fitness facilities, indoor and outdoor sporting attractions, and much more.